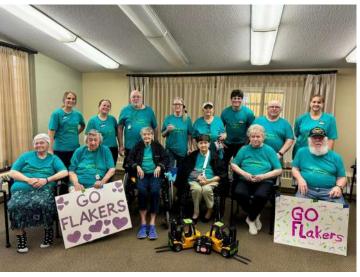

#### Spark Perfromances

| Week                 | Deep Dive    | p Dive Competition  |                      |
|----------------------|--------------|---------------------|----------------------|
| Scrimmage            | 10/8<br>PG   | 10/9<br>Whizzer     | No RBS               |
| Week 1               | 10/15        | 10/16<br>Arm Crank  | 10/18                |
| Week 2               | 10/22        | 10/23<br>Leg Crank  | 1 <mark>0/2</mark> 5 |
| Week 3               | 10/29        | 10/30<br>Grip Games | 11/1                 |
| Week 4               | 11/5         | 11/6<br>Whizzer     | 11/8                 |
| Week 5               | 11/12        | 11/13<br>Arm Crank  | 11/15                |
| Week 6               | 11/19        | 11/20<br>Leg Crank  | 11/22                |
| Thanksgiving<br>Week | No Deep Dive | No Competition      | No RBS               |
| Week 7               | 12/3         | 12/4<br>Grip Games  | 12/6                 |

The Spark Challenge is a team-based approach to learning through deep dive sessions with Dr. Bill Thomas on Tuesdays at 1pm, followed by a physical test and quiz on Wednesdays starting at 1pm. Each community within Lifespark will create a team comprising both of seniors and staff.