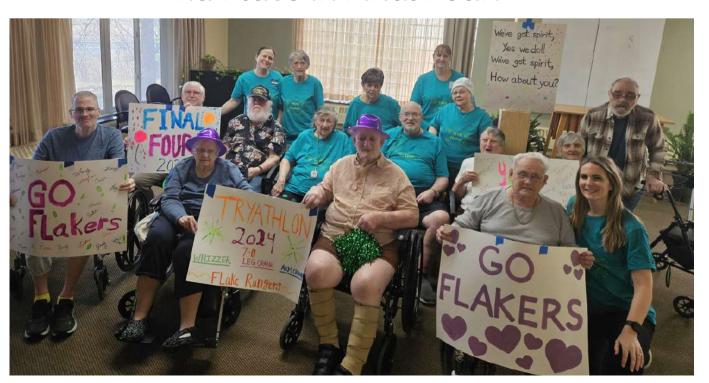

**TRYathlon 2024** 

# 2nd Place in Final Four!

Change and Hope in Community

Kathleen McCauley

April 2024

In our Easter readings we hear many references to community and Jesus's disciples come together at a moment of change, in their lives and in history. Change is never easy and seems scary sometimes. In our times of change where do we find community? Being supported by others in the uncertain times of change is a huge gift and forges serious, long-lasting bonds with those who care for us and united with 'sincerity of heart',' which is then our bond.